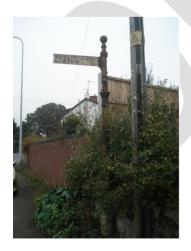

## **Project: Fingerpost Restoration A489 in Churchstoke Village**

The Churchstoke Community Council is considering a project to restore the dilapidated Direction Fingerpost in Churchstoke Village. It is of the view the restoration will enhance the visual appeal to the village and be a distinctive landmark in the conservation area for visitors and local people.

Before investigating further as to costs and permissions, the Community Council invites information from the public as to the inscriptions on the original – but now lost – direction fingers.

The one remaining direction finger indicates

Welshpool 9½

Newtown 12

Should the others be...

Snead 3

Craven Arms 14½

...and... Mellington 1<sup>1</sup>/<sub>4</sub> The Cann 1<sup>3</sup>/<sub>4</sub>

If you have information on the original inscriptions of the missing direction fingers please contact one of the community councillors or email <a href="mailto:clerk@churchstoke.org">clerk@churchstoke.org</a>.