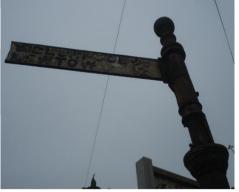

Before investigating further as to costs and permissions, the Community Council invites information from the public as to the inscriptions on the original – but now lost – direction fingers.

The one remaining direction finger indicates

Welshpool 9½

Newtown 12

Should the others be...

Snead 3

Craven Arms 14½

...and... Mellington 1<sup>1</sup>/<sub>4</sub> The Cann 1<sup>3</sup>/<sub>4</sub>

If you have information on the original inscriptions of the missing direction fingers please contact one of the community councillors or email <a href="mailto:clerk@churchstoke.org">clerk@churchstoke.org</a>.