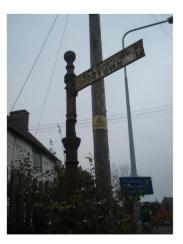

Before investigating further as to costs and permissions, the Community Council invites information from the public as to the inscriptions on the original – but now lost – direction fingers.

The one remaining direction finger indicates

Welshpool 9½

Newtown 12

Should the others be...

Snead 3

Craven Arms 14½

...and... Mellington 1<sup>1</sup>/<sub>4</sub> The Cann 1<sup>3</sup>/<sub>4</sub>

If you have information on the original inscriptions of the missing direction fingers please contact one of the community councillors or email <a href="mailto:clerk@churchstoke.org">clerk@churchstoke.org</a>.